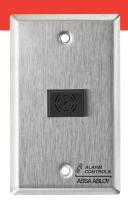

# TS-42 Mounted Wall Buzzer

# LA32 buzzer mounted on single gang wall plate

### **Standard Features**

- Buzzer mounted on single gang wall plate with stainless steel finish
- Sound level 80db at 3ft