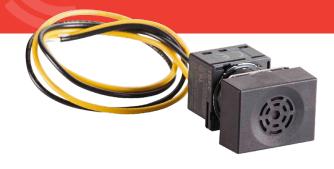

# LA32 Buzzer

# LA32 buzzer can be mounted in 5/8" hole on a single gang wall plate

### Standard Features

- Sound level 80 dB
- Buzzer mounts in 5/8" hole on single gang wall plate
- Removable contact blocks
- Bezel shaped head made of plastic